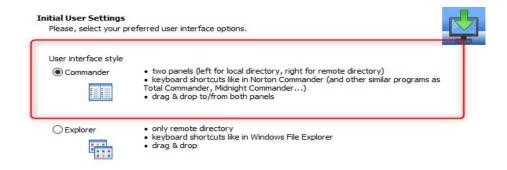

# QUICK GUIDE PROVIDE US YOUR FEED

**FTP SERVER** 

- SEARCH WinSCP ON GOOGLE
- DOWNLOAD IT!

IT'S A FREE SOFTWARE THAT WILL ALLOW YOU TO ACCESS TO OUR FTP SERVER AND LOCATE YOUR FEED IN IT.

- SELECT INSTALL FOR ALL USERS AND TYPICAL INSTALLATION
- SELECT THE COMMANDER MODE