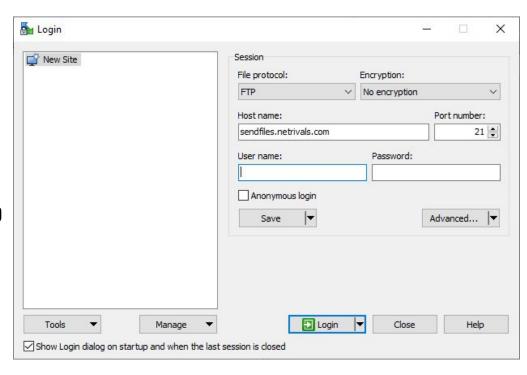

FILE PROTOCOL : FTP

ENCRYPTION : NO ENCRYPTION

HOST NAME: SENDFILES.NETRIVALS.COM

- WE'LL PROVIDE YOU THE USER NAME AND PASSWORD
- YOU CAN LOG IN!

- IN THE LEFT BOX YOU CAN SELECT YOU FILE
- AND LOCATE IT IN THE RIGHT BOW WHICH REPRESENTS OUR SERVER
- YOU CAN ALSO DRAG AND DROP YOUR FILE
- IT'S MANDATORY TO ALWAYS
  KEEP THE SAME NAME FOR
  THE FILE FOR US TO
  AUTOMATE THE IMPORT