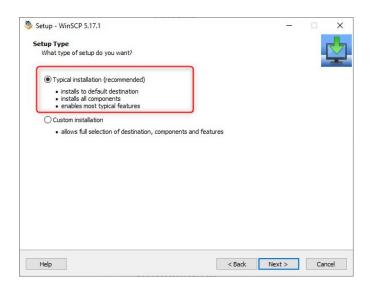

# QUICK GUIDE PROVIDE US YOUR FEED

**FTP SERVER** 

- SEARCH WinSCP ON GOOGLE
- DOWNLOAD IT!

IT'S A FREE SOFTWARE THAT WILL ALLOW YOU TO ACCESS TO OUR FTP SERVER AND LOCATE YOUR FEED IN IT.

- SELECT INSTALL FOR ALL USERS AND TYPICAL INSTALLATION
- SELECT THE COMMANDER MODE