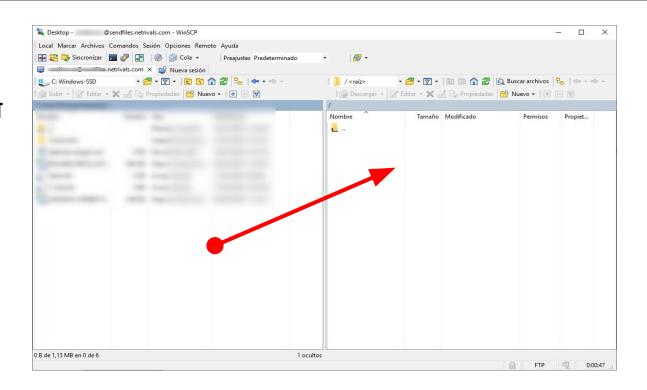

FILE PROTOCOL : FTP

ENCRYPTION : NO ENCRYPTION

HOST NAME: SENDFILES.NETRIVALS.COM

- WE'LL PROVIDE YOU THE USER NAME AND PASSWORD
- YOU CAN LOG IN!

- IN THE LEFT BOX YOU CAN SELECT YOU FILE
- AND LOCATE IT IN THE RIGHT BOW WHICH REPRESENTS OUR SERVER
- YOU CAN ALSO DRAG AND DROP YOUR FILE
- IT'S MANDATORY TO ALWAYS
  KEEP THE SAME NAME FOR
  THE FILE FOR US TO
  AUTOMATE THE IMPORT